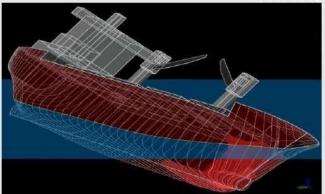

### **Maxsurf Stability**

•Hydrostatic particulars, KN data & other parameters.

- Create Different types of Tank & Compartments
  , tank / Compartment calibration.
- Hands on Practice: Create Different types of Tanks & Compartments, Tank/Compartment Calibration.
- Inputs for Stability Analysis, Criteria Selection & Results, Deterministic Damage Stability
- Maxsurf Stability: Probabilistic Damage
- Hands on Practice: Probabilistic Damage
- Batch Analysis, Reporting