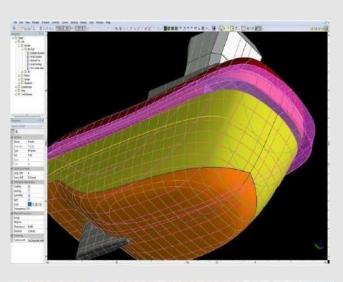

### **Maxsurf Modeler**

- •Create a Model & Different ways to create it.
- Hands on Practice: Create a Model & Different ways to create it.
- •With Lines Plan or Offset table creating model.
- •Hands on Practice: with Lines Plan or Offset table creating Model.
- •Inputs, Design Grid & Other Functions.