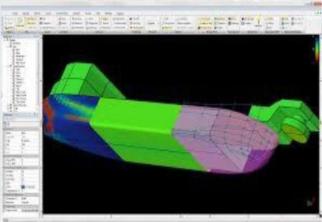

### **Maxsurf Stability**

•Hydrostatic particulars, KN data & other parameters.

- Create Different types of Tank & Compartments
  , tank / Compartment calibration.
- Hands on Practice: Create Different types of Tanks & Compartments, Tank/Compartment Calibration.
- Inputs for Stability Analysis, Criteria Selection & Results, Deterministic Damage Stability
- Maxsurf Stability: Probabilistic Damage
- Hands on Practice: Probabilistic Damage
- Batch Analysis, Reporting