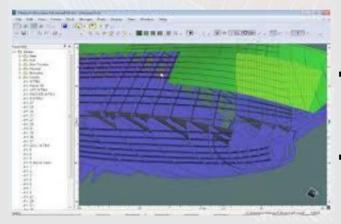

### **Maxsurf Modeler**

- •Create a Model & Different ways to create it.
- Hands on Practice: Create a Model & Different ways to create it.
- •With Lines Plan or Offset table creating model.
- •Hands on Practice: with Lines Plan or Offset table creating Model.
- •Inputs, Design Grid & Other Functions.